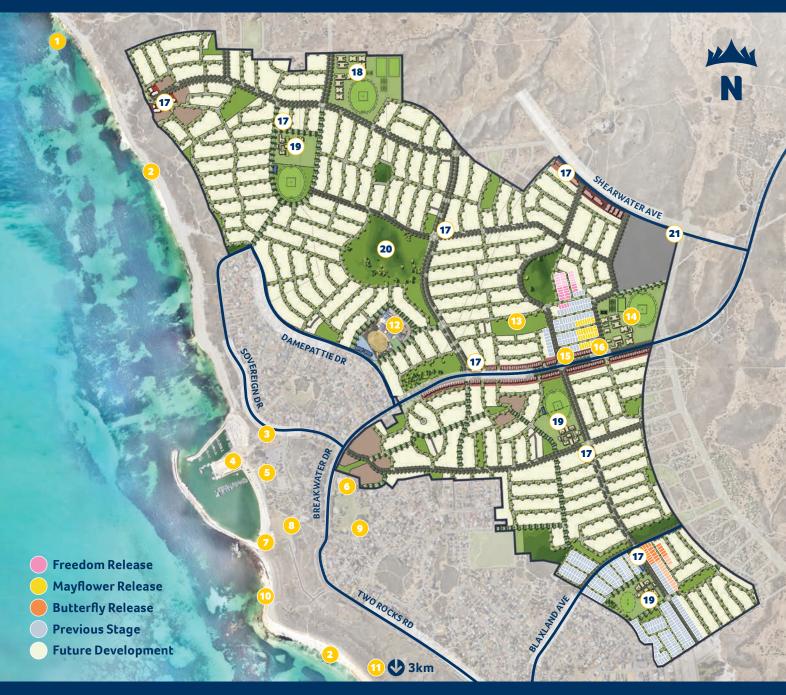

## Masterplan

## Current

- 1 Derrs surf break
- 2 Safe swimming beaches
- 3 Bus service
- 4 Marina & Yacht Club
- **5** Shopping Complex
- 6 Community Centre & Library
- 7 Boat ramp
- 8 Yacht Club

- 🧿 Skate park & oval
- 🔟 Dog beach
- 11) The Spot & more beaches
- 12) Two Rocks Primary School
- **13** Constellation Park
- Atlantis Beach Baptist College
- 15 Medical Centre
- 16 Childcare Centre

## Visit our land info centre 5 Constellation Entrance, Two Rocks 9561 1700 atlantisbeach.com.au

\*This plan is for illustrative purposes only. The Vendor reserves the right to amend this plan at any time in its absolute discretion. Please check with the Selling Agent for up-to-date information.

## Future

- 17 Local shops
- 18 High School
- 19 Primary School
- 20 Dune Conservation Park
- 21) Two Rocks District Centre